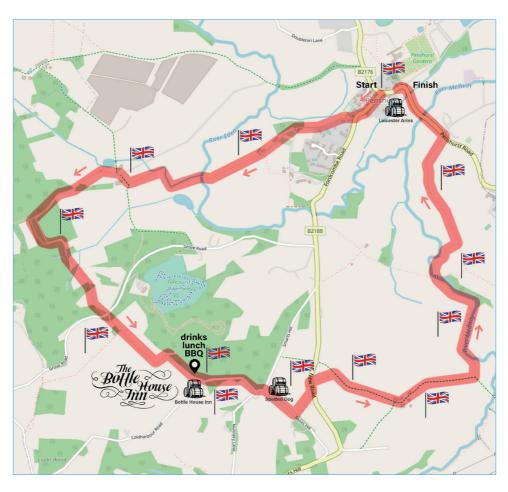

## 'Follow the Flag' Penshurst Pub Family Walk

Approximately 4 miles (7k)

Departs from the Village Hall from 11.30am, June 3rd.
Union Jacks will mark the course of this circular Jubilee walk
around the beautiful Penshurst countryside. The Bottle House
will be laying on a special barbecue lunch, Pimms and other
British classics that will fuel walkers at the halfway point.

- Jubilee Walk Map overleaf -

www.thebottlehouseinnpenshurst.co.uk Or simply call 01892 870 306